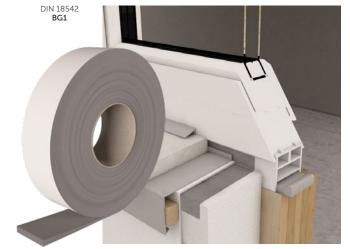

# **I FRAME BAND**

SELF-EXPANDING SEALING TAPE FOR WINDOWS/DOORS

## **HERMETIC**

Airtight and watertight, it interrupts possible acoustic bridges in the structure-window joint.

### PRACTICAL

Thanks to the adhesive strip, application is easy and precise without the need for further glue.