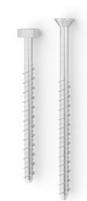

# SELF-TAPPING SCREW WITH CYLINDRICAL HEAD FOR MASONRY

### **HI-LOW THREADING**

Appropriate for direct fastening on compact and semi-solid materials: natural stone, concrete, solid bricks and hollow bricks.

### **WOOD FRAMES**

Thanks to the cylindrical head, it is ideal for fastening wood frames directly to brickwork supports.

Available also with countersunk flat head: suitable for of PVC and aluminum profile fastening.