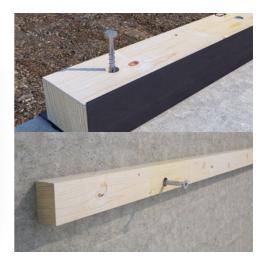

### **WOOD FRAMES**

Thanks to the cylindrical head, it is ideal for fastening wood frames directly to brickwork supports.

Available also with countersunk flat head: suitable for of PVC and aluminum profile fastening.