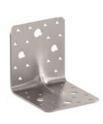

## ANGLE BRACKETS FOR BUILDINGS

## **COMPLETE RANGE**

A simple but effective component. Available in a full range of sizes, making it suitable for numerous applications.

## **CERTIFIED STRENGTH**

Ideal for structural joints which require tensile, shear and rocking capacity.

## TIMBER AND CONCRETE

Due to the quantity and arrangement of the fastening holes, it can be used for both timber to timber, and timber to concrete connections.