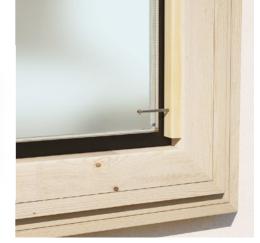

# SHS

### SMALL HEAD SCREW

## **INVISIBLE HEAD**

Hidden  $60^{\circ}$  head for easy insertion in small spaces without creating openings in the wood.

### **FASTENING ON TONGUE AND GROOVE BOARDS**

Ideal for use in joints to secure beads or small elements.

Available also in version AISI410 martensitic stainless steel.

ETA-19/0100