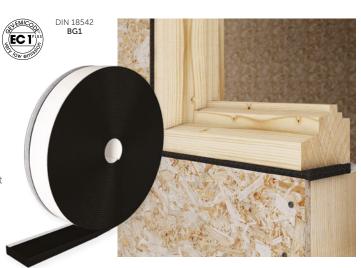

# I PLASTER BAND IN

SINGLE-SIDED TAPE FOR INDOOR USE, CAN BE PLASTERED

### **INDOOR**

Thanks to its special structure, it controls the flow of water vapour, achieving perfect airtightness

### **CAN BE PLASTERED**

Technical fabric perfect for application under plaster, also on porous surfaces, thanks to excellent adhesiveness

# I PLASTER BAND OUT

SINGLE-SIDED TAPE FOR EXTERNAL USE, CAN BE PLASTERED

### **OUTDOOR**

Breathable support, avoids accumulation of condensation in the window node, maintaining air protection

### **VERSATILE**

Thanks to excellent adhesiveness, ideal for application on most surfaces, even at low temperatures