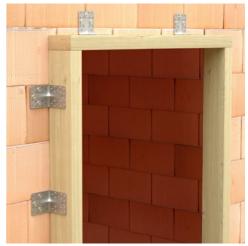

## ANGLE BRACKETS FOR BUILDINGS

## **COMPLETE RANGE**

A simple but effective component. Available in a full range of sizes, making it suitable for numerous applications.

## **CERTIFIED STRENGTH**

Ideal for structural joints which require tensile, shear and rocking capacity.

## TIMBER AND CONCRETE

Due to the quantity and arrangement of the fastening holes, it can be used for both timber to timber, and timber to concrete connections.