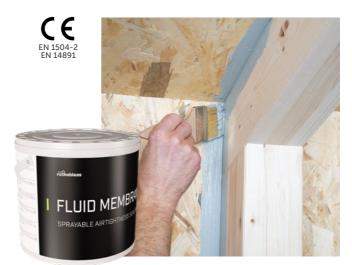

# FLUID MEMBRANE

SYNTHETIC SEALING MEMBRANE FOR **BRUSH AND SPRAY APPLICATION** 

#### **FLEXIBLE**

The synthetic resin mix is elastic and resistant to any movement of the sealed cracks.

#### **FAST INSTALLATION**

It can be applied using a roller, brush or spray with the possibility of inserting a synthetic reinforcing fabric. Removable with hot water.