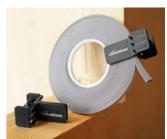

ealed cracks.

#### **FAST INSTALLATION**

It can be applied using a roller, brush or spray with the possibility of inserting a synthetic reinforcing fabric. Removable with hot water.



# I PRIMER SPRAY

UNIVERSAL SPRAY PRIMER FOR ACRYLIC **ADHESIVE TAPES** 

## **INSTANTANEOUS**

Thanks to spray can application and the adjustable nozzle, no brushes or other equipment is needed for installation.

## **HIGH PERFORMANCE**

At a distance of approx. 30 - 50 cm from the surface approx. 6 cm of attaching area is achieved.

Ideal for use with Rothoblaas tapes.





## WINBAG

INFLATABLE AIR CUSHION WITH HAND PUMP MADE OF FIBRE-REINFORCED SYNTHETIC MATERIAL

## FLY FOAM

AUTOMATIC LONG TUBE GUN FOR HERMETIC FOAMS

## ROLLER

**ROLL FOR TAPES** 

## KOMPRI CLAMP

**EXPANDING TAPE STAPLE** 









- FASTENING
- AIRTIGHTNESS AND WATERPROOFING
- SOUNDPROOFING
- FALL PROTECTION
- TOOLS AND MACHINES

Rothoblaas is the multinational Italian company that has made innovative technology its mission, making its way to the forefront for timber buildings and construction safety in just a few years. Thanks to its comprehensive product range and the technically-prepared and widespread sales network, the company promotes the transfer of its knowhow to the customers and aims to be a prominent and reliable partner for developing and innovating products and building methods. All of this contributes to a new culture of sustainable construction, focused on increasing comfortable living and reducing CO<sub>2</sub> emissions.

### Rotho Blaas Srl

Via dell'Adige N.2/1 | 39040, Cortaccia (BZ) | Italia