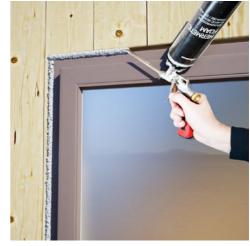

# I HERMETIC FOAM

HIGH PERFORMING SOUNDPROOFING

SEALING FOAM

Up to 63 dB noise reduction, certified by the IFT Rosenheim institution (ISO 10140-1).

### AIRTIGHT EVEN AFTER TRIMMING

Waterproof and airtight, even if trimmed after hardening, thanks to the closed-cell structure.