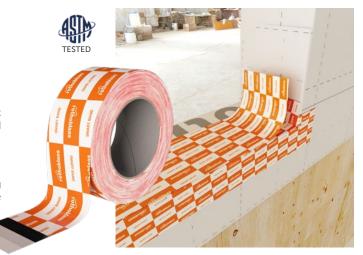

# I PLASTER BAND OUT

SINGLE-SIDED TAPE FOR EXTERNAL USE, CAN BE PLASTERED

### **OUTDOOR**

Breathable support, avoids accumulation of condensation in the window node, maintaining air protection

### **VERSATILE**

Thanks to excellent adhesiveness, ideal for application on most surfaces, even at low temperatures