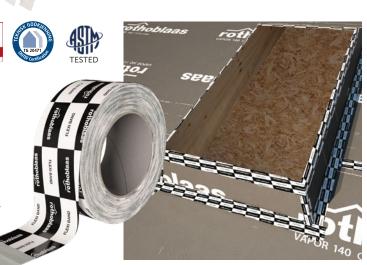

# I PLASTER BAND IN

SINGLE-SIDED TAPE FOR INDOOR USE, CAN BE PLASTERED

### **INDOOR**

Thanks to its special structure, it controls the flow of water vapour, achieving perfect airtightness

### **CAN BE PLASTERED**

Technical fabric perfect for application under plaster, also on porous surfaces, thanks to excellent adhesiveness