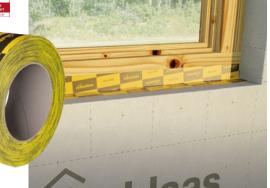

# I FLEXI BAND

UNIVERSAL SINGLE-SIDED HIGH-ADHESIVE TAPE

## UNIVERSAL

Excellent adhesive force and resistance on all surfaces

## **HIGH PERFORMANCE**

Guaranteed adhesion over time, even on dusty, porous or damp surfaces

The larger versions are perfect for sealing chimneys, windows, membranes on plaster or on concrete, and has many other uses.