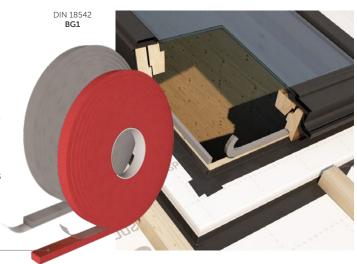

# WINDOW BAND

SELF-EXPANDING SEALING TAPE FOR WINDOWS/DOORS

## TRIPLE PROTECTION

It seals the joints of doors and windows from air and heavy rain while maintaining the thermal-acoustic properties over the entire depth.

## SELF-EXPANDING

Seals cracks between 6 and 15 mm, adjusting to the surface, and also ensures air and water tightness, serving as a vapour control layer.