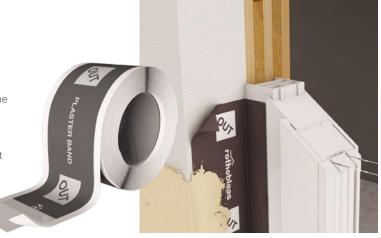

# I PLASTER BAND OUT

SINGLE-SIDED TAPE FOR EXTERNAL USE, CAN BE PLASTERED

### **OUTDOOR**

Breathable support, avoids accumulation of condensation in the window node, maintaining air protection

### **VERSATILE**

Thanks to excellent adhesiveness, ideal for application on most surfaces, even at low temperatures