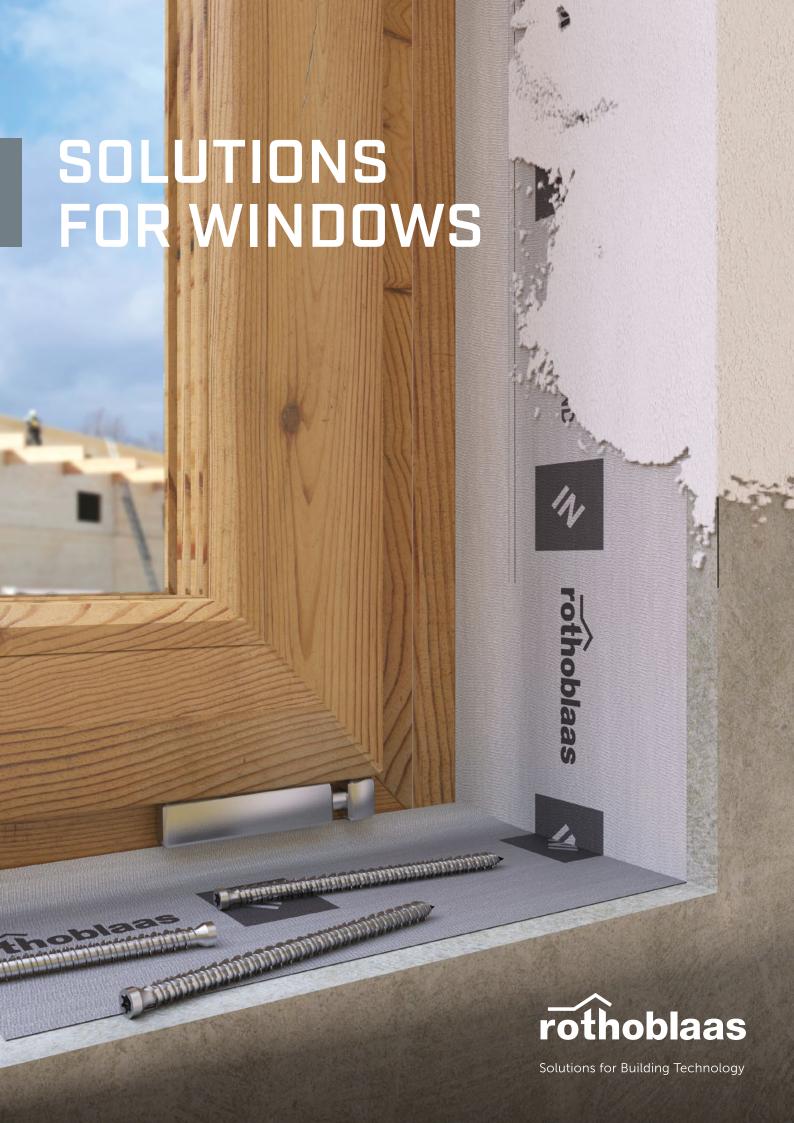

# **MBS**

# SELF-TAPPING SCREW WITH CYLINDRICAL HEAD FOR MASONRY

### **HI-LOW THREADING**

Appropriate for direct fastening on compact and semi-solid materials: natural stone, concrete, solid bricks and hollow bricks.

### **WOOD FRAMES**

Thanks to the cylindrical head, it is ideal for fastening wood frames directly to brickwork supports.

Available also with countersunk flat head: suitable for of PVC and aluminum profile fastening.