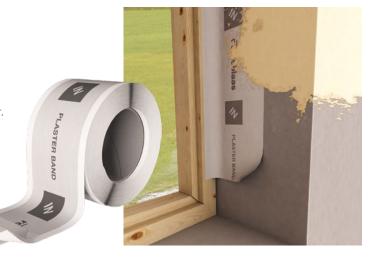

# I PLASTER BAND IN

SINGLE-SIDED TAPE FOR INDOOR USE, CAN BE PLASTERED

### **INDOOR**

Thanks to its special structure, it controls the flow of water vapour, achieving perfect airtightness

### **CAN BE PLASTERED**

Technical fabric perfect for application under plaster, also on porous surfaces, thanks to excellent adhesiveness