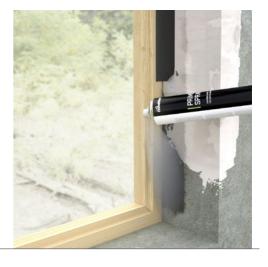

# I FLEXI BAND

UNIVERSAL SINGLE-SIDED HIGH-ADHESIVE TAPE

## UNIVERSAL

Excellent adhesive force and resistance on all surfaces

## **HIGH PERFORMANCE**

Guaranteed adhesion over time, even on dusty, porous or damp surfaces

The larger versions are perfect for sealing chimneys, windows, membranes on plaster or on concrete, and has many other uses.